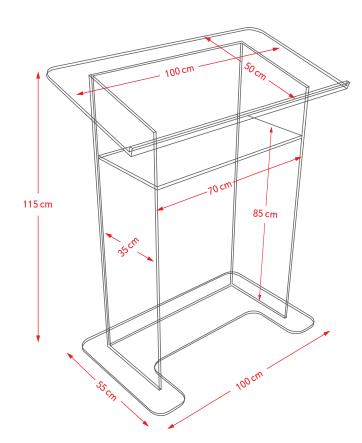

oden white lectern for one speaker.
- 4. Woden white digital lectern for one speaker.

Our lecterns allow a stable placement of laptops, microphones and other useful accessories for presentations.

Acrylic lecterns can be decorated and customized with prints containing the event image or other relevant information.

The most innovative solution is the use of the digital lectern, which contains a 49" screen, embedded vertically at its front, allowing the display of relevant contents to the audience while the speaker makes his presentation. The name of the speaker, a video, animations or a slideshow of images are examples of the possibilities that this solution has to offer.







## Acrylic Lectern (single) designed for 1 speaker







## Acrylic Lectern (double) designed for 2 speakers







### White Wooden Lectern

designed for 1 speaker







### Digital Lectern

designed for 1 speaker





If you need further clarification, please feel free to contact us by one of our contact means.

> Your idea. Our solutions.

#### **OPORTO Office**

Praça da Pedra Verde, 315 4100-385 Aldoar, Porto T.: (+351) 229 942 944

#### **LISBON Office**

Rua Francisco Simões Carneiro, 4 2700-402 Venda Nova, Amadora T.: (+351) 214 212 713

geral@servicepack.pt www.servicepack.pt