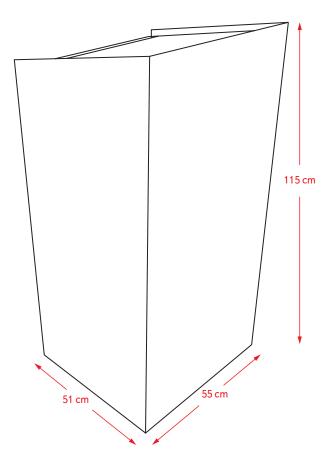

ital lectern for one speaker.

Our lecterns allow a stable placement of laptops, microphones and other useful accessories for presentations.

Acrylic lecterns can be decorated and customized with prints containing the event image or other relevant information.

The most innovative solution is the use of the digital lectern, which contains a 49" screen, embedded vertically at its front, allowing the display of relevant contents to the audience while the speaker makes his presentation. The name of the speaker, a video, animations or a slideshow of images are examples of the possibilities that this solution has to offer.







## Acrylic Lectern (single) designed for 1 speaker







## Acrylic Lectern (double) designed for 2 speakers







### White Wooden Lectern

designed for 1 speaker







### Digital Lectern

designed for 1 speaker





If you need further clarification, please feel free to contact us by one of our contact means.

> Your idea. Our solutions.

#### **OPORTO Office**

Praça da Pedra Verde, 315 4100-385 Aldoar, Porto T.: (+351) 229 942 944

#### **LISBON Office**

Rua Francisco Simões Carneiro, 4 2700-402 Venda Nova, Amadora T.: (+351) 214 212 713

geral@servicepack.pt www.servicepack.pt