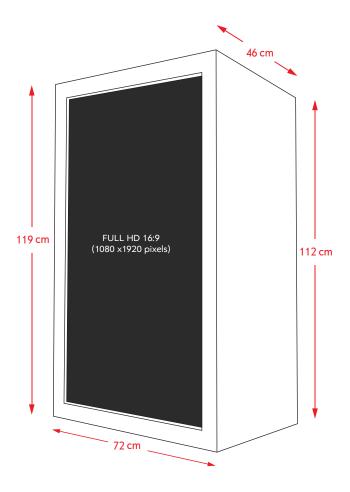

The most innovative solution is the use of the digital lectern, which contains a 49" screen, embedded vertically at its front, allowing the display of relevant contents to the audience while the speaker makes his presentation. The name of the speaker, a video, animations or a slideshow of images are examples of the possibilities that this solution has to offer.

### Digital Lectern

designed for 1 speaker

If you need further clarification, please feel free to contact us by one of our contact means.

> Your idea. Our solutions.