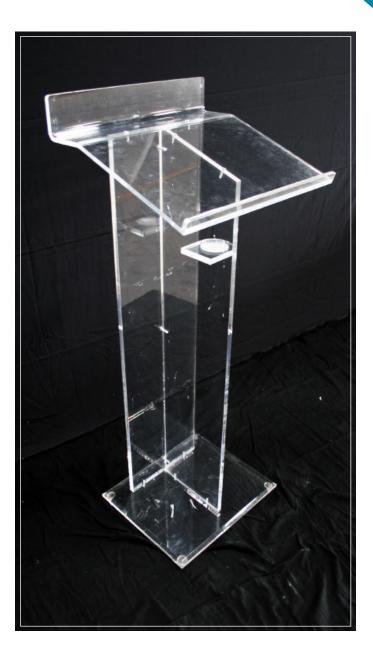

rylic crystal lectern (10/12mm) for two speakers;
- 3. Wooden white lectern for one speaker.
- 4. Woden white digital lectern for one speaker.

Our lecterns allow a stable placement of laptops, microphones and other useful accessories for presentations.

Acrylic lecterns can be decorated and customized with prints containing the event image or other relevant information.

The most innovative solution is the use of the digital lectern, which contains a 49" screen, embedded vertically at its front, allowing the display of relevant contents to the audience while the speaker makes his presentation. The name of the speaker, a video, animations or a slideshow of images are examples of the possibilities that this solution has to offer.







## Acrylic Lectern (single) designed for 1 speaker







## Acrylic Lectern (double) designed for 2 speakers







### White Wooden Lectern

designed for 1 speaker







### Digital Lectern

designed for 1 speaker





If you need further clarification, please feel free to contact us by one of our contact means.

> Your idea. Our solutions.

#### **OPORTO Office**

Praça da Pedra Verde, 315 4100-385 Aldoar, Porto T.: (+351) 229 942 944

#### **LISBON Office**

Rua Francisco Simões Carneiro, 4 2700-402 Venda Nova, Amadora T.: (+351) 214 212 713

geral@servicepack.pt www.servicepack.pt