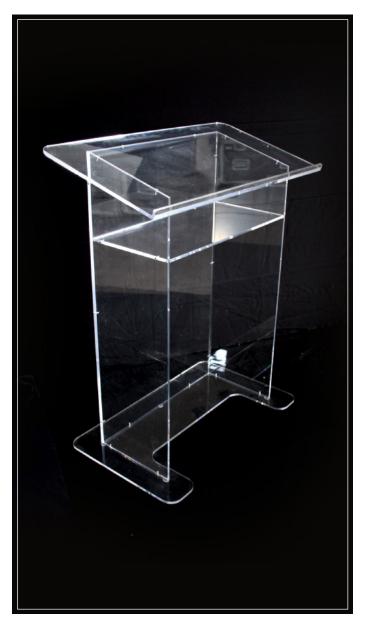

en white lectern for one speaker.
- 4. Woden white digital lectern for one speaker.

Our lecterns allow a stable placement of laptops, microphones and other useful accessories for presentations.

Acrylic lecterns can be decorated and customized with prints containing the event image or other relevant information.

The most innovative solution is the use of the digital lectern, which contains a 49" screen, embedded vertically at its front, allowing the display of relevant contents to the audience while the speaker makes his presentation. The name of the speaker, a video, animations or a slideshow of images are examples of the possibilities that this solution has to offer.







## Acrylic Lectern (single) designed for 1 speaker







## Acrylic Lectern (double) designed for 2 speakers







### White Wooden Lectern

designed for 1 speaker







### Digital Lectern

designed for 1 speaker





If you need further clarification, please feel free to contact us by one of our contact means.

> Your idea. Our solutions.

#### **OPORTO Office**

Praça da Pedra Verde, 315 4100-385 Aldoar, Porto T.: (+351) 229 942 944

#### **LISBON Office**

Rua Francisco Simões Carneiro, 4 2700-402 Venda Nova, Amadora T.: (+351) 214 212 713

geral@servicepack.pt www.servicepack.pt