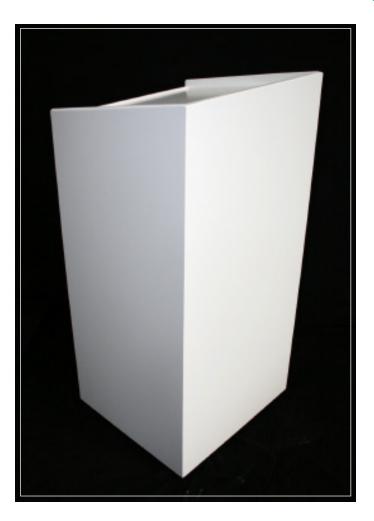

al lectern for one speaker.

Our lecterns allow a stable placement of laptops, microphones and other useful accessories for presentations.

Acrylic lecterns can be decorated and customized with prints containing the event image or other relevant information.

The most innovative solution is the use of the digital lectern, which contains a 49" screen, embedded vertically at its front, allowing the display of relevant contents to the audience while the speaker makes his presentation. The name of the speaker, a video, animations or a slideshow of images are examples of the possibilities that this solution has to offer.







## Acrylic Lectern (single) designed for 1 speaker







## Acrylic Lectern (double) designed for 2 speakers







### White Wooden Lectern

designed for 1 speaker







### Digital Lectern

designed for 1 speaker





If you need further clarification, please feel free to contact us by one of our contact means.

> Your idea. Our solutions.

#### **OPORTO Office**

Praça da Pedra Verde, 315 4100-385 Aldoar, Porto T.: (+351) 229 942 944

#### **LISBON Office**

Rua Francisco Simões Carneiro, 4 2700-402 Venda Nova, Amadora T.: (+351) 214 212 713

geral@servicepack.pt www.servicepack.pt