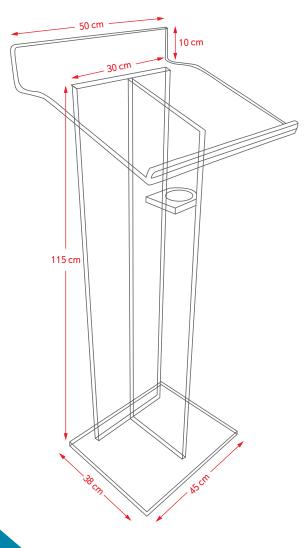

Acrylic crystal lectern (10/12mm) for two speakers;
- 3. Wooden white lectern for one speaker.
- 4. Woden white digital lectern for one speaker.

Our lecterns allow a stable placement of laptops, microphones and other useful accessories for presentations.

Acrylic lecterns can be decorated and customized with prints containing the event image or other relevant information.

The most innovative solution is the use of the digital lectern, which contains a 49" screen, embedded vertically at its front, allowing the display of relevant contents to the audience while the speaker makes his presentation. The name of the speaker, a video, animations or a slideshow of images are examples of the possibilities that this solution has to offer.







## Acrylic Lectern (single) designed for 1 speaker







## Acrylic Lectern (double) designed for 2 speakers







### White Wooden Lectern

designed for 1 speaker







### Digital Lectern

designed for 1 speaker





If you need further clarification, please feel free to contact us by one of our contact means.

> Your idea. Our solutions.

#### **OPORTO Office**

Praça da Pedra Verde, 315 4100-385 Aldoar, Porto T.: (+351) 229 942 944

#### **LISBON Office**

Rua Francisco Simões Carneiro, 4 2700-402 Venda Nova, Amadora T.: (+351) 214 212 713

geral@servicepack.pt www.servicepack.pt